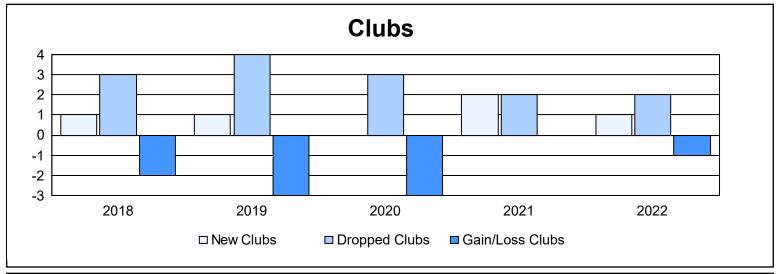

DISTRICT LC 1 As of June 2022 Cumulative

| Year      | New<br>Clubs | Dropped<br>Clubs | Gain/<br>Loss<br>Clubs | New<br>Members | Charter<br>Members | Reinstate<br>Members | Transfer<br>Members | Total<br>Member<br>Added | Total<br>Members<br>Dropped | Gain/<br>Loss<br>Members |
|-----------|--------------|------------------|------------------------|----------------|--------------------|----------------------|---------------------|--------------------------|-----------------------------|--------------------------|
| 2017-2018 | 1            | 3                | -2                     | 133            | 30                 | 2                    | 8                   | 173                      | 206                         | -33                      |
| 2018-2019 | 1            | 4                | -3                     | 81             | 24                 | 5                    | 5                   | 115                      | 180                         | -65                      |
| 2019-2020 | 0            | 3                | -3                     | 43             | 9                  | 6                    | 12                  | 70                       | 183                         | -113                     |
| 2020-2021 | 2            | 2                | 0                      | 51             | 71                 | 8                    | 4                   | 134                      | 198                         | -64                      |
| 2021-2022 | 1            | 2                | -1                     | 92             | 33                 | 4                    | 7                   | 136                      | 149                         | -13                      |
| Average   | 1            | 3                | -2                     | 80             | 33                 | 5                    | 7                   | 126                      | 183                         | -58                      |